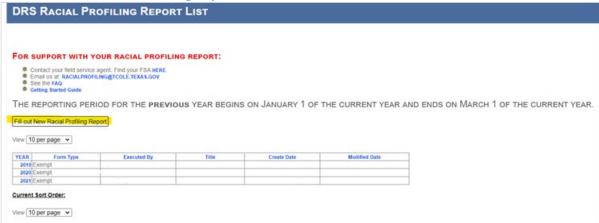

3. Click on the Fill out New Racial Profiling Report button

- 4. Update your agency's contact information (Phone, Email, Mailing Address)
  - This contact information will appear on reports published by TCOLE
- 5. Enter who is **Executing** the filing of this report, and their title.
- 6. Check Exemption, if your agency qualifies.
- 7. Check the Electronically Sign checkbox
- 8. Click the Submit Form button