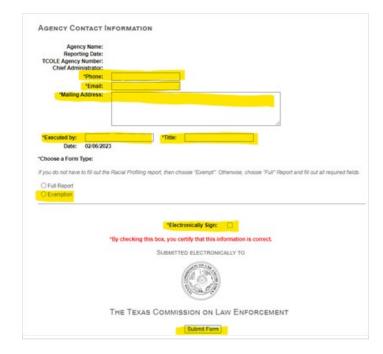

3. Click on the Fill out New Racial Profiling Report button

- 4. Update your agency's contact information (Phone, Email, Mailing Address)
  - This contact information will appear on reports published by TCOLE
- 5. Enter who is **Executing** the filing of this report, and their title.
- 6. Check Exemption, if your agency qualifies.
- 7. Check the Electronically Sign checkbox
- 8. Click the Submit Form button