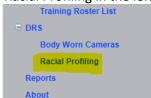

## HOW TO REPORT EXEMPTION FOR THE 2022 RACIAL PROFILING REPORT

- 1. Log into TCLEDDS here: <a href="https://tcledds.tcole.texas.gov/tcledds3/Account/Login.aspx.aspx">https://tcledds.tcole.texas.gov/tcledds3/Account/Login.aspx.aspx</a>
  - Need help with your login? Email or call support at <u>support@tcole.texas.gov</u> or 512-936-7700, option 3, then 1
- 2. Click on Racial Profiling in the left menu, under DRS