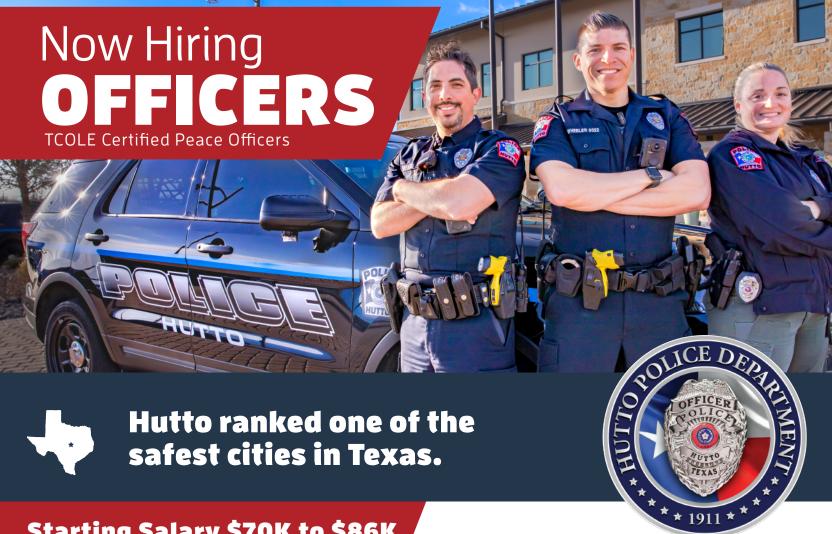

Starting Salary \$70K to \$86K

# **Highlights**

Top-of-the-line equipment and technology Beards and tattoos allowed No written test for most lateral officers\*

### **Multiple Positions Available**

A wide variety of units and assignments available\*

\*Conditions apply

**Sign On Bonus!** 

\$5,000\*