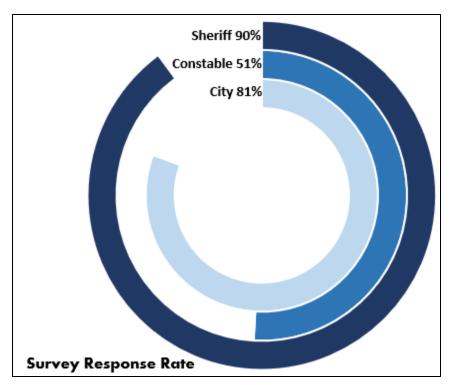

eran employees to state law enforcement agencies whose pay adheres to Schedule C, as well as to local law enforcement agencies whose pay is more competitive. Schedule B agencies often must rely on recruiting peace officers who have retired from other agencies and are drawing retirement income to supplement their pay. While retired peace officers tend to have valuable experience, they serve for shorter overall service periods adding to higher turnover, recruitment, and training costs.

Appendix A

# **Survey Statistics**

Below are the statistics that were used in the analysis of this report. This is the information we received from our survey that was distributed earlier in the year.

The circle shows the percentage of responses categorized by the type of agency from the in-state survey.



This graphic shows the actual number of responses received from the in-state survey, as well as the number of agencies that the Commission attempted to contact.







This graph shows the average peace officer income for both supervisory and non-supervisory positions for higher-population regions. The graph also shows the comparison of peace officers' median salaries to the median household income.

This graph shows the average peace officer income for both supervisory and non-supervisory positions for medium-population regions. The graph also shows the comparison of peace officers' median salaries to the median household income.



This graph shows the average peace officer income for both supervisory and non-supervisory positions for lowest-population regions. The graph also shows the