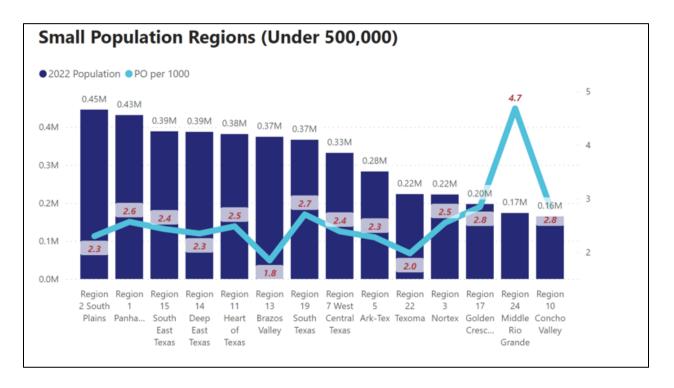

y and non-supervisory positions for higher-population regions. The graph also shows the comparison of peace officers' median salaries to the median household income.

This graph shows the average peace officer income for both supervisory and non-supervisory positions for medium-population regions. The graph also shows the comparison of peace officers' median salaries to the median household income.



This graph shows the average peace officer income for both supervisory and non-supervisory positions for lowest-population regions. The graph also shows the comparison of peace officers' median salaries to the median household income.

In the charts below, the populations have been documented according to their size, by showing the number of peace officers per 1,000 residents in a region.





Appendix B

## **In-State Salary Survey Questions**

- \* Required
- 1. TCOLE Agency (Department) Number and Name of Agency (Department)

\*

2. What type of entity is the department? \*

State City County

- 3. How many paid, full-time, appointed peace officers to the department? \*
- 4. Annual entry level salary for new non-supervisory officers (patrol officers, deputy sheriffs, deputy constables, etc.) \*Please do not include stipends such as: years of service, certificate pay, etc.\*

\*

| Less than 20,000 | 60,000-64,999     |
|------------------|-------------------|
| 20,000-24,999    | 65,000-69,999     |
| 25,000-29,999    | 70,000-74,999     |
| 30,000-34,999    | 75,000-79,999     |
| 35,000-39,999    | 80,000-84,999     |
| 40,000-44,999    | 85,000-89,999     |
| 45,000-49,9