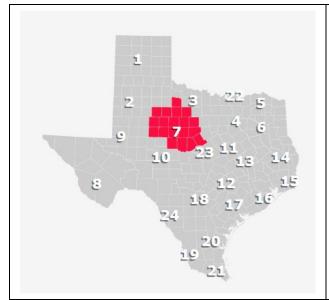

#### Region 7: West Central Texas Council of Governments

Region 7 consists of nineteen (19) counties with a total of 332,259 residents. There are 793 appointed, full-time peace officers and 52 law enforcement agencies in this region. The yearly salary range for entry level non-supervisory officers is \$25,000-\$55,000, with three (3) agencies reporting a yearly salary of under \$20,000.

The data indicates an estimated salary gap between peace officer median income, which is lower than that of the median income of Region 7 as a whole by \$14,000 annually. The median income for a licensed peace officer in this region is \$35,000 a year. The ratio of peace officer to residents 793 to 332,259, which equals roughly 2.39 licensed peace officers per 1,000 residents. The average cost of living for the entire population of Region 7 is \$30,177 with a median income of \$49,000 for the region.

#### Counties

Brown, Callahan, Coleman, Comanche, Eastland, Fisher, Haskell, Jones, Kent, Knox, Mitchell, Nolan, Runnels, Scurry, Shackleford, Stephens, Stonewall, Taylor, Throckmorton

**Region 7: West Central Texas Council of Governments** 