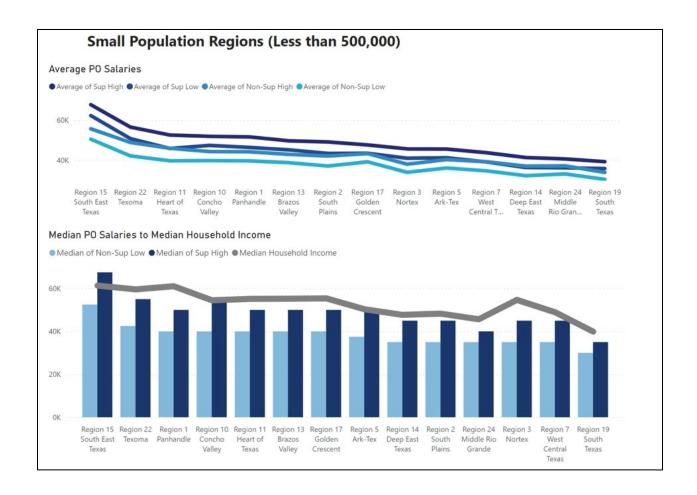

# Region 5: Ark-Tex Council of Governments

Region 5 consists of nine (9) counties with a total of 283,044 residents. There are 644 appointed, full-time licensed peace officers and 38 law enforcement agencies in this region. The yearly salary range for entry level non-supervisory officers is \$20,000-\$60,000, with two (2) agencies reporting a yearly salary of under \$20,000.

The data indicates an estimated salary gap between peace officer median income, which is lower than that of the median income by Region 5 as a whole by \$12,500 annually. The median income for a licensed peace officer in this region is \$37,500 a year. The ratio of peace officer to residents is 644 to 283,044, which equals roughly 2.28 licensed peace officers per 1,000 residents. The average cost of living for the entire population of Region 5 is \$29,667 with a median income of \$50,000 for the region.

#### Region 7: West Central Texas Council of Governments

Region 7 consists of nineteen (19) counties with a total of 332,259 residents. There are 793 appointed, full-time peace officers and 52 law enforcement agencies in this region. The yearly salary range for entry level non-supervisory officers is \$25,000-\$55,000, with three (3) agencies reporting a yearly salary of under \$20,000.

The data indicates an estimated salary gap between peace officer median income, which is lower than that of the median income of Region 7 as a whole by \$14,000 annually. The median income for a licensed peace officer in this region is \$35,000 a year. The ratio of peace officer to residents 793 to 332,259, which equals roughly 2.39 licensed peace officers per 1,000 residents. The average cost of living for the entire population of Region 7 is \$30,177 with a median income of \$49,000 for the region.

# Region 10: Concho Valley Council of Governments

Region 10 consists of number thirteen (13) counties with a total of 164,886 residents. There are 469 appointed, full-time peace officers and 20 law enforcement agencies in this region. The yearly salary range for entry level non-supervisory officers is \$35,000-\$60,000, with two (2) agencies reporting a yearly salary of under \$20,000.

The data indicates an estimated salary gap between peace officer median income, which is lower than that of the median income of Region 10 as a whole by \$14,000 annually. The median income for a licensed peace officer in this region is \$40,000 a year. The ratio of peace officer to residents is 469 to 164,886, which equals roughly 2.84 licensed peace officers per 1,000 residents. The average cost of living for the entire population of Region 10 is \$30,509 with a median income of \$54,000 for the region.

# Region 11: Heart of Texas Council of Governments

Region 11 consists of six (6) counties with a total of 381,573 residents. There are 947 appointed, full-time peace officers and 43 law enforcement agencies in this region. The yearly salary range for entry level non-supervisory officers is \$30,000-\$65,000, with one (1) agency reporting a yearly salary of under \$20,000.

The data indicates an estimated salary gap between peace officer median income, which is lower than that of the median income of Region 11 as a whole by \$15,000 annually. The median income for a licensed peace officer in this region is \$40,000 a year. The ratio of peace officer to residents is 947 to 381,573, which equals roughly 2.48 licensed peace officers per 1,000 residents. The average cost of living for the entire population of Region 11 is \$29,908 with a median income of \$55,000 for the region.