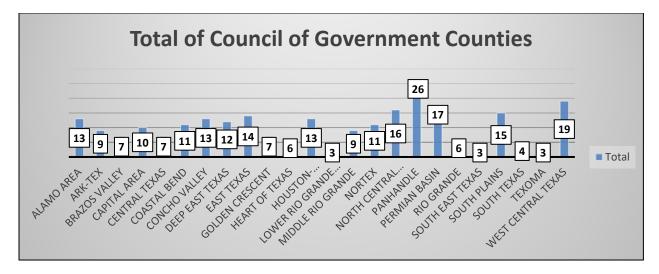

cies: 15

# Scope

The Texas Commission on Law Enforcement presents the following report on the salaries of licensed Texas peace officers. Using the language given in the rider, located in the General Appropriations Act from the 87<sup>th</sup> legislative session, the Commission developed a detailed report based on the findings obtained through survey responses. The commission worked diligently to produce a product that highlights the vast salary ranges of Texas peace officers and the cost of living regionally. This report provides the overall peace officer salaries (at both supervisory and non-supervisory levels) from differing regions in Texas, a comparison of the regions based on like populations, the cost-of-living for these regions, and how Texas compares to the rest of the nation.



This graph depicts the number of counties in each region.

# **In-State Survey Data**

The in-state survey was emailed out to all municipalities, sheriff offices, and constable offices asking for both supervisory and non-supervisory salary ranges. Supervisory positions were classified as first-line supervisory positions including: sergeants, patrol supervisors, lieutenants, captains, sheriffs, and chiefs. The non-supervisory positions include: patrol officers, deputy sheriffs, and deputy constables.

TCOLE received a total of 1,216 responses.

The in-state survey required the responder to fill in six identifiers:

- 1. The name of the responding agency.
- 2. The TCOLE assigned number of the responding agency.
- 3. The type of entity the responding agency; municipality, county, or state a