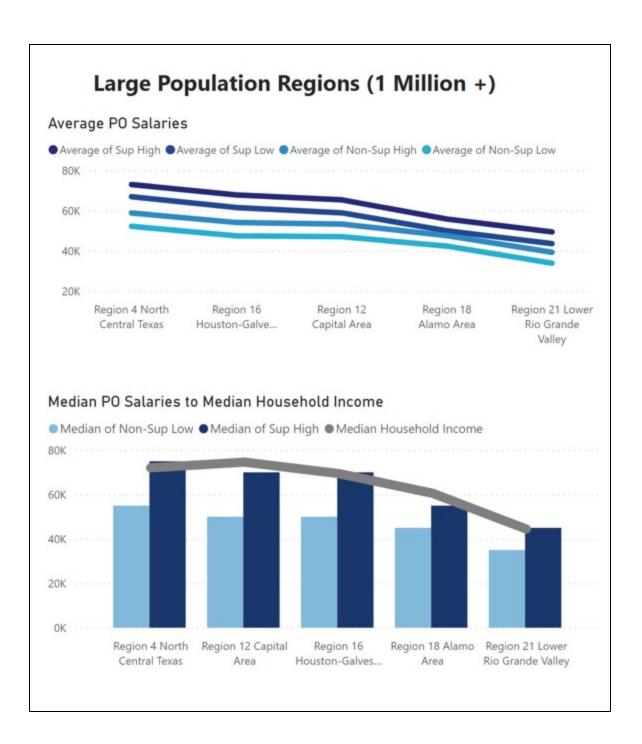

#### Region 4: North Central Texas Council of Governments

Region 4 consists of sixteen (16) counties with a total of 8,126,835 residents. There are 15,450 appointed, full-time peace officers and 188 law enforcement agencies in this region. The yearly salary range for entry level non-supervisory officers is \$20,000-\$80,000, with four (4) agencies reporting a yearly salary of under \$20,000.

The data indicates an estimated salary gap between peace officer median income, which is lower than that of the median income of Region 4 as a whole by \$17,000 annually. The median income for a licensed peace officer in this region is \$55,000 a year. The ratio of peace officer to residents is 15,450 to 8,126,835, which equals roughly 1.90 licensed peace officers per 1,000 residents. The average cost of living for the entire population of Region 4 is \$34,993 with a median income of \$72,000 for the region.

# Region 6: East Texas Council of Governments

Region 6 consists of fourteen (14) counties with a total of 892,748 residents. There are 2,024 appointed, full-time peace officers and 92 law enforcement agencies in this region. The yearly salary range for entry level non-supervisory officers is \$20,000-\$80,000, with four (4) agencies reporting a yearly salary of under \$20,000.

The data indicates an estimated salary gap between peace officer median income, which is lower than that of the median income of Region 6 as a whole by \$20,000 annually. The median income for a licensed peace officer in this region is \$35,000 a year. The ratio of peace officer to residents is: 2,024 to 892,748, which equals roughly 2.27 licensed peace officers per 1,000 residents. The average cost of living for the entire population of Region 6 is \$30,397 with a median income of \$55,000 for the region.

# Region 8: Rio Grande Council of Governments

Region 8 consists of six (6) counties with a total of 871,370 residents. There are 1,704 appointed, full-time peace officers and 18 law enforcement agencies in this region. The yearly salary range for entry level non-supervisory officers is \$30,000-\$55,000, with one (1) agency reporting a yearly salary of under \$20,000.

The data indicates an estimated salary gap between peace officer median income, which is lower than that of the median income of Region 8 as a whole by \$9,000 annually. The median income for a licensed peace officer in this region is \$40,000 a year. The ratio of peace officer to residents is 1,704 to 871,370, which equals roughly 1.74 licensed peace officers per 1,000 residents. The average cost of living for the entire population of Region 8 is \$30,099 with a median income of \$49,000 for the region.

# Region 9: Permian Basin Regional Planning Commission

Region 9 consists of seventeen (17) counties with a total of 537,924 residents. There are 1,031 appointed, full-time peace officers and 34 law enforcement agencies in this region. The yearly salary range for entry level non-supervisory officers is \$35,000-\$90,000, with seven (7) agencies reporting a yearly salary of under \$20,000.

The data indicates an estimated salary gap between peace officer median income, which is lower than that of the median income of Region 9 as a whole by \$14,000 annually. The median income for a licensed peace officer in this region is \$48,000 a year. The ratio of peace officer to residents is 1,031 to 537,924 which equals roughly 1.92 licensed peace officers per 1,000 residents. The average cost of living for the entire population of Region 9 is \$29,667 with a median income of \$64,000 for the region.