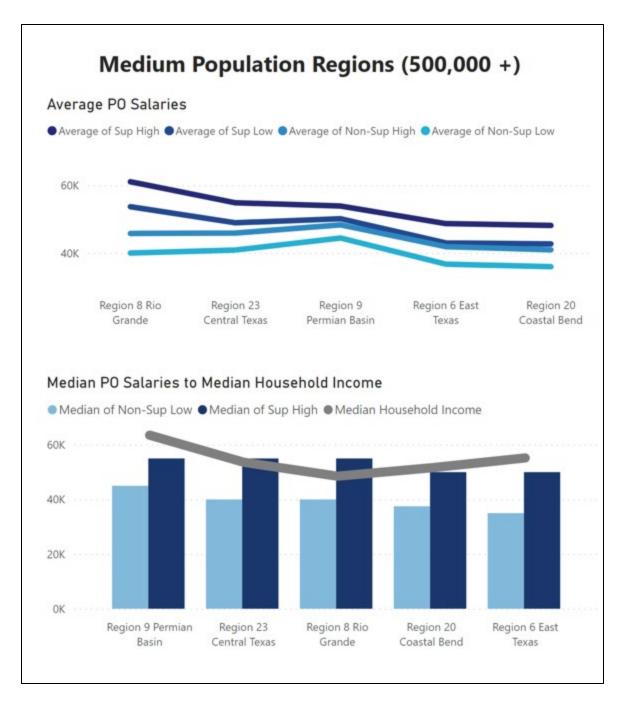

# Region 9: Permian Basin Regional Planning Commission

Region 9 consists of seventeen (17) counties with a total of 537,924 residents. There are 1,031 appointed, full-time peace officers and 34 law enforcement agencies in this region. The yearly salary range for entry level non-supervisory officers is \$35,000-\$90,000, with seven (7) agencies reporting a yearly salary of under \$20,000.

The data indicates an estimated salary gap between peace officer median income, which is lower than that of the median income of Region 9 as a whole by \$14,000 annually. The median income for a licensed peace officer in this region is \$48,000 a year. The ratio of peace officer to residents is 1,031 to 537,924 which equals roughly 1.92 licensed peace officers per 1,000 residents. The average cost of living for the entire population of Region 9 is \$29,667 with a median income of \$64,000 for the region.

# Region 10: Concho Valley Council of Governments

Region 10 consists of number thirteen (13) counties with a total of 164,886 residents. There are 469 appointed, full-time peace officers and 20 law enforcement agencies in this region. The yearly salary range for entry level non-supervisory officers is \$35,000-\$60,000, with two (2) agencies reporting a yearly salary of under \$20,000.

The data indicates an estimated salary gap between peace officer median income, which is lower than that of the median income of Region 10 as a whole by \$14,000 annually. The median income for a licensed peace officer in this region is \$40,000 a year. The ratio of peace officer to residents is 469 to 164,886, which equals roughly 2.84 licensed peace officers per 1,000 residents. The average cost of living for the entire population of Region 10 is \$30,509 with a median income of \$54,000 for the region.