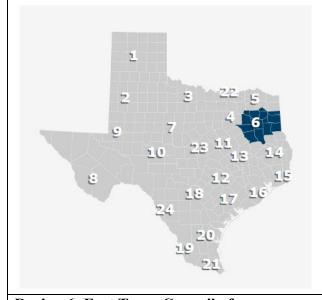

# Region 6: East Texas Council of Governments

Region 6 consists of fourteen (14) counties with a total of 892,748 residents. There are 2,024 appointed, full-time peace officers and 92 law enforcement agencies in this region. The yearly salary range for entry level non-supervisory officers is \$20,000-\$80,000, with four (4) agencies reporting a yearly salary of under \$20,000.

The data indicates an estimated salary gap between peace officer median income, which is lower than that of the median income of Region 6 as a whole by \$20,000 annually. The median income for a licensed peace officer in this region is \$35,000 a year. The ratio of peace officer to residents is: 2,024 to 892,748, which equals roughly 2.27 licensed peace officers per 1,000 residents. The average cost of living for the entire population of Region 6 is \$30,397 with a median income of \$55,000 for the region.

#### Counties

Anderson, Camp, Cherokee, Gregg, Harrison, Henderson, Marion, Panola, Rains, Rusk, Smith, Upshur, Van Zandt

| Region 6: East Texas Council of        |                         |  |
|----------------------------------------|-------------------------|--|
| Governments                            |                         |  |
| Area:                                  | 10,019 sq. miles        |  |
| Population: (World<br>Population Data) | 882,815                 |  |
| Licensed Police Officers:              | 2,024                   |  |
| Counties:                              | 14                      |  |
| Law Enforcement Agencies:              | 92                      |  |
| Non-Supervisory Salary<br>Range:       | \$20,000-\$80,000       |  |
| Supervisory Salary Range:              | \$25,000-<br>\$100,000+ |  |
| 1                                      |                         |  |