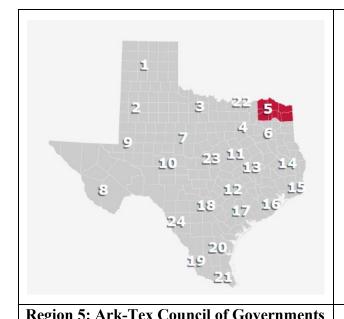

# Region 5: Ark-Tex Council of Governments

Region 5 consists of nine (9) counties with a total of 283,044 residents. There are 644 appointed, full-time licensed peace officers and 38 law enforcement agencies in this region. The yearly salary range for entry level non-supervisory officers is \$20,000-\$60,000, with two (2) agencies reporting a yearly salary of under \$20,000.

The data indicates an estimated salary gap between peace officer median income, which is lower than that of the median income by Region 5 as a whole by \$12,500 annually. The median income for a licensed peace officer in this region is \$37,500 a year. The ratio of peace officer to residents is 644 to 283,044, which equals roughly 2.28 licensed peace officers per 1,000 residents. The average cost of living for the entire population of Region 5 is \$29,667 with a median income of \$50,000 for the region.

#### Counties

Bowie, Delta, Franklin, Hopkins, Lamar, Morris, Red River, Titus

| Region 5. At K-1 ex Council of Governments |                   |  |
|--------------------------------------------|-------------------|--|
| Area:                                      | 5,923 sq. miles   |  |
| Population: (World                         | 279,074           |  |
| Population Data)                           |                   |  |
| Licensed Police Officers:                  | 644               |  |
| Counties:                                  | 9                 |  |
| Law Enforcement                            | 38                |  |
| Agencies:                                  |                   |  |
| Non-Supervisory Salary                     | \$20,000-\$60,000 |  |
| Range:                                     |                   |  |
| Supervisory Salary Range:                  | \$25,000-\$65,000 |  |