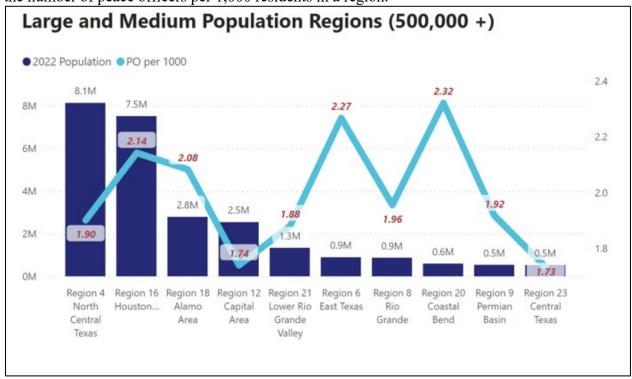

#### Region 4: North Central Texas Council of Governments

Region 4 consists of sixteen (16) counties with a total of 8,126,835 residents. There are 15,450 appointed, full-time peace officers and 188 law enforcement agencies in this region. The yearly salary range for entry level non-supervisory officers is \$20,000-\$80,000, with four (4) agencies reporting a yearly salary of under \$20,000.

The data indicates an estimated salary gap between peace officer median income, which is lower than that of the median income of Region 4 as a whole by \$17,000 annually. The median income for a licensed peace officer in this region is \$55,000 a year. The ratio of peace officer to residents is 15,450 to 8,126,835, which equals roughly 1.90 licensed peace officers per 1,000 residents. The average cost of living for the entire population of Region 4 is \$34,993 with a median income of \$72,000 for the region.

# Region 6: East Texas Council of Governments

Region 6 consists of fourteen (14) counties with a total of 892,748 residents. There are 2,024 appointed, full-time peace officers and 92 law enforcement agencies in this region. The yearly salary range for entry level non-supervisory officers is \$20,000-\$80,000, with four (4) agencies reporting a yearly salary of under \$20,000.

The data indicates an estimated salary gap between peace officer median income, which is lower than that of the median income of Region 6 as a whole by \$20,000 annually. The median income for a licensed peace officer in this region is \$35,000 a year. The ratio of peace officer to residents is: 2,024 to 892,748, which equals roughly 2.27 licensed peace officers per 1,000 residents. The average cost of living for the entire population of Region 6 is \$30,397 with a median income of \$55,000 for the region.

# Region 8: Rio Grande Council of Governments

Region 8 consists of six (6) counties with a total of 871,370 residents. There are 1,704 appointed, full-time peace officers and 18 law enforcement agencies in this region. The yearly salary range for entry level non-supervisory officers is \$30,000-\$55,000, with one (1) agency reporting a yearly salary of under \$20,000.

The data indicates an estimated salary gap between peace officer median income, which is lower than that of the median income of Region 8 as a whole by \$9,000 annually. The median income for a licensed peace officer in this region is \$40,000 a year. The ratio of peace officer to residents is 1,704 to 871,370, which equals roughly 1.74 licensed peace officers per 1,000 residents. The average cost of living for the entire population of Region 8 is \$30,099 with a median income of \$49,000 for the region.

# Region 9: Permian Basin Regional Planning Commission

Region 9 consists of seventeen (17) counties with a total of 537,924 residents. There are 1,031 appointed, full-time peace officers and 34 law enforcement agencies in this region. The yearly salary range for entry level non-supervisory officers is \$35,000-\$90,000, with seven (7) agencies reporting a yearly salary of under \$20,000.

The data indicates an estimated salary gap between peace officer median income, which is lower than that of the median income of Region 9 as a whole by \$14,000 annually. The median income for a licensed peace officer in this region is \$48,000 a year. The ratio of peace officer to residents is 1,031 to 537,924 which equals roughly 1.92 licensed peace officers per 1,000 residents. The average cost of living for the entire population of Region 9 is \$29,667 with a median income of \$64,000 for the region.